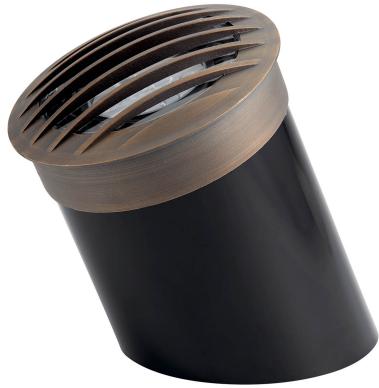

### Certifications/Qualifications

**SPECIFICATIONS** 

ADA Compliant No Prop65 Yes Dark Sky Compliant No Location Rating Wet

kichler.com/warranty

**Dimensions** 

Height 9.85" Weight 2.8125 LBS

Electrical

Input Voltage 12 V

Light Source

Light Source Bulb
Lamp Included Not Included

# Of Bulbs/LED Modules 1
Lamp Type PAR36
Socket Type SCTM

### Mounting/Installation

Interior/Exterior Exterior Product

Mountable On Wall Or Ceiling No
Mounting Weight 2.81 LBS
Modular No
Lead Wire Length 48
Wire Connectors Wire Nuts

## Housing/Glass

Primary Material Brass
Diffuser Description Lens
Shade Included No

# Product/Ordering Information

 Sku
 15508CBR

 Finish
 Centennial Brass

 UPC
 783927540797

© 2024 Kichler Lighting LLC All Rights Reserved