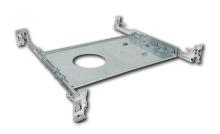

#### PRODUCT DESCRIPTION

New construction frame-in can be used to assist installing 4" can-less recessed downlights.

**Mounting:** Bar hangers are adjustable from 13-3/4" to 26" with integral nails. Bar hangers are slotted for T-bar ceiling grids.

### PRODUCT IMAGES AND DIMENSIONS