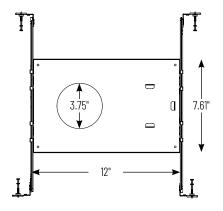

#### PRODUCT DESCRIPTION

New construction frame-in can be used to assist installing 4" can-less recessed downlights.

**Mounting:** Bar hangers are adjustable from 13-3/4" to 26" with integral nails. Bar hangers are slotted for T-bar ceiling grids.

### PRODUCT IMAGES AND DIMENSIONS