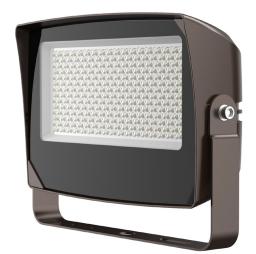

#### LF4MAX-XL-200-300W-MCTPB-TR-P

MAXIMUM-FEATURE ROUND-BACK FLOOD LIGHT WITH U BRACKET

Multi Color Temperature & Multi Power/Wattage (Selectable)

Round-back floodlight with U-bracket offering full control of beam angle, CCT, wattage, and photocell. Model MTP4 arriving this season.

#### **Features**

- 270° Adju stable Yoke Mount
- 7-Year Warranty

 Multi-CCT & Multi-Power - The Switches are on the Bottom of the Fixture

#### Mechanical:

- Housing: Die-cast Aluminum Housing with Powder Coat Finish (Dark Bronze)
- 270° Adjustable Yoke Mount
- Photocell Included (With Disconnect Switch)
- 6KV Lightning Surge Protection
- Cord Type: 6' SJTW 18/3 AWG cable
- Operating Temperature: -40°F to 104°F
- Suitable for Wet Locations
- Effective projected areas (EPA's) are: