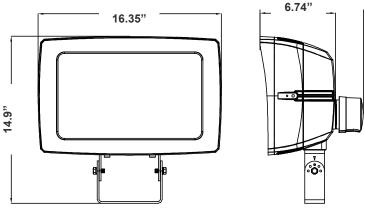

# WESTGATE THE FUTURE IS HERE...AND IT'S QUITE BRIGHT!

Customer Name:

Project Name:

Note:

Type:

14.9"(W) x 16.35"(H) x 6.74"(D)