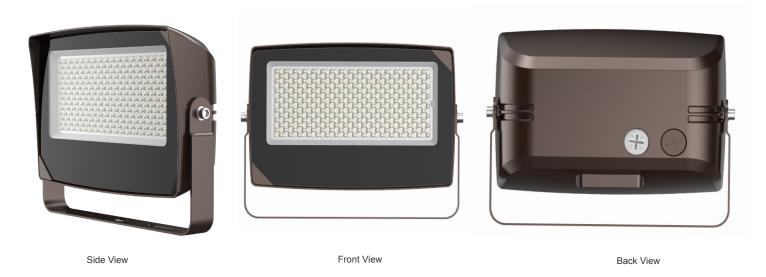

# WESTGATE THE FUTURE IS HERE...AND IT'S QUITE BRIGHT!

Customer Name:

Project Name:

Note:

Type:

14.9"(W) x 16.35"(H) x 6.74"(D)

#### Mechanical:

- Housing: Die-cast Aluminum Housing with Powder Coat Finish (Dark Bronze)
- 270° Adjustable Yoke Mount
- Photocell Included (With Disconnect Switch)
- 6KV Lightning Surge Protection
- Cord Type: 6' SJTW 18/3 AWG cable
- Operating Temperature: -40°F to 104°F
- Suitable for Wet Locations
- Effective projected areas (EPA's) are: