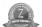

#### Photometrics: LF4MAX-XL-200-300W-MCTPB-TR-P

### Performance Table: LF4MAX-XL-200-300W-MCTPB-TR-P

| MODEL NO.                     | Wattage              | Voltage  | Lumens                        | Color Temp.             | BUG Rating | LPW |
|-------------------------------|----------------------|----------|-------------------------------|-------------------------|------------|-----|
| LF4MAX-XL-200-300W-MCTPB-TR-P | 200W<br>240W<br>300W | 120~277V | 28000LM<br>33600LM<br>42000LM | 3000K<br>4000K<br>5000K | B4-U0-G1   | 140 |