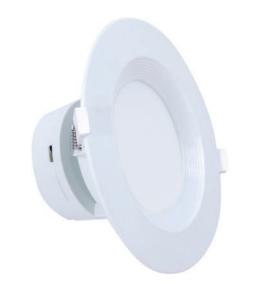

# 6" SNAPTRIM JBOX DOWNLIGHT

And just like that... the recessed can is gone. EnVision LED has developed a 4" and 6" LED Downlight that eliminates the need for a can. The junction box is built into the fixtures and is IC Rated. By reducing material cost and installation time, the EnVision SnapTrim is the ideal retrofit or new construction recessed lighting solution yet. Simply cut a hole in the ceiling, power the fixture to the wall switch, and "snap" the trim flush.

#### **Product Information:**

- Easy install spring clips with J-Box built in eliminates can
- Ready to replace existing 65/75W halogens
- Dimmable: Compatible with most dimmers down to 5%
- IC and Airtight rated fixture
- Suitable for wet location (UL Listed)
- 5 Year Limited Warranty