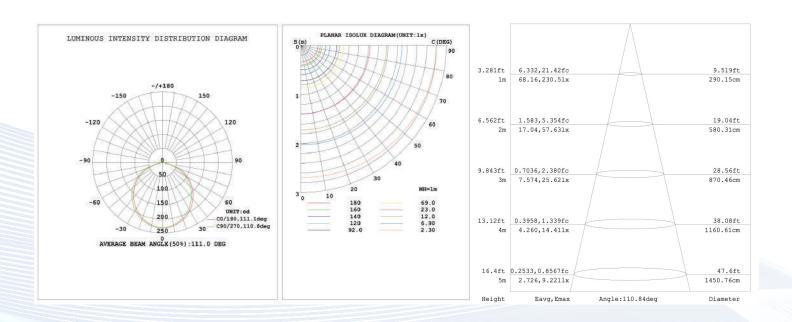

| Adorne           | DLV703             | 700W         | OK          |  |  |  |  |  |
| Legrana                       | Harmony          | H703PTW            | 700W         | OK          |  |  |  |  |  |
|                               | Aspire           | 9530               | 1000W        | ОК          |  |  |  |  |  |
| Cooper                        | Devine           | DAL03P             | 300W         | ОК          |  |  |  |  |  |

List reflects suggested dimmers, but is not limited to the provided models.

#### **FEATURES**





# 6" SNAPTRIM JBOX DOWNLIGHT

#### **INSTALLATION**



- 1. Cut a 4" hole into the existing drywall
- 2. Remove convenient 3. Hardwire electricity 4. Snap fixture into the knock-out into the built in J-Box cut-out ceiling

#### **PHOTOMETRICS**