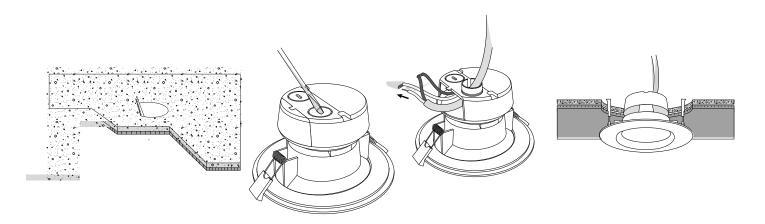

#### **INSTALLATION**

- 1. Cut a 4" hole into the existing drywall
- 2. Remove convenient 3. Hardwire electricity 4. Snap fixture into the knock-out into the built in J-Box cut-out ceiling