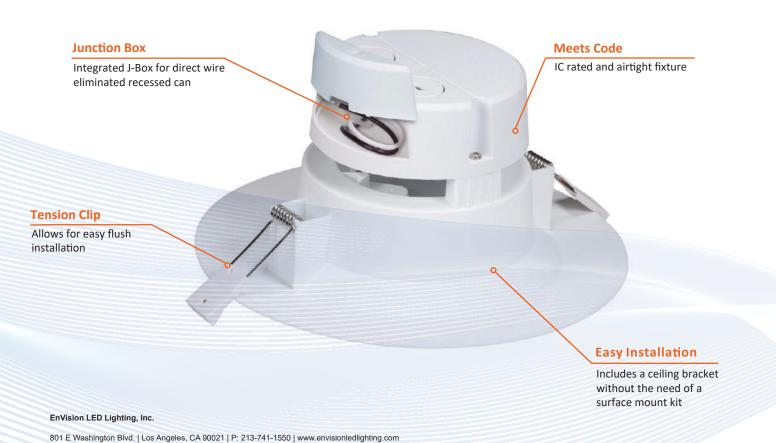

# 6" SNAPTRIM JBOX DOWNLIGHT

And just like that... the recessed can is gone. EnVision LED has developed a 4" and 6" LED Downlight that eliminates the need for a can. The junction box is built into the fixtures and is IC Rated. By reducing material cost and installation time, the EnVision SnapTrim is the ideal retrofit or new construction recessed lighting solution yet. Simply cut a hole in the ceiling, power the fixture to the wall switch, and "snap" the trim flush.

#### **Product Information:**

- Easy install spring clips with J-Box built in eliminates can
- Ready to replace existing 65/75W halogens
- Dimmable: Compatible with most dimmers down to 5%
- IC and Airtight rated fixture
- Suitable for wet location (UL Listed)
- 5 Year Limited Warranty

#### **FEATURES**