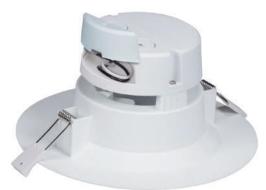

### **OPTIONAL ACCESSORIES**

#### **New Construction Plate**

Makes new construction installation easier. Universal plate compatible for 2", 4", 6" trims with J-Boxes.

| DIMMER COMP <b>A</b> TIBILITY |                  |                    |              |             |  |  |  |  |  |
|-------------------------------|------------------|--------------------|--------------|-------------|--|--|--|--|--|
| Brand                         | Series           | Model              | Load         | Dimmability |  |  |  |  |  |
|                               | Ariadni          | AYCL-153P          | 150W         | OK          |  |  |  |  |  |
|                               | Diva             | DV-600PR           | /-600PR 600W |             |  |  |  |  |  |
|                               | Diva             | DVCL-153P          | 150W         | OK          |  |  |  |  |  |
|                               | Maestro          | Maestro MACL-153MH |              | ОК          |  |  |  |  |  |
|                               | Maestro Wireless | MRF2-6CL           | 150W         | OK          |  |  |  |  |  |
| Lutron                        | Rotary           | D-600P             | 600W         | OK          |  |  |  |  |  |
| LUITOIT                       | Electronic(ELV)  | NTELV-300P         | 600W         | OK          |  |  |  |  |  |
|                               | Skylark          | S-600P             | 600W         | OK          |  |  |  |  |  |
|                               | Skylark Contour  | CT-600P            | 600W         | OK          |  |  |  |  |  |
|                               | Skylark Contour  | CTCL-153P          | 150W         | OK          |  |  |  |  |  |
|                               | Toggler          | TG-600P            | 600W         | OK          |  |  |  |  |  |
|                               | Toggler          | TGCL-153P          | 150W         | OK          |  |  |  |  |  |
|                               | Sureslide        | 6633               | 600W         | OK          |  |  |  |  |  |
| Leviton                       | Sureslide Decora | 6674               | 600W         | OK          |  |  |  |  |  |
| Levilon                       | Trimatron        | 6672               | 600W         | OK          |  |  |  |  |  |
|                               | Sureslide        | 6613               | 600W         | OK          |  |  |  |  |  |
| Legrand                       | Adorne           | DLV703             | 700W         | OK          |  |  |  |  |  |
| Legrana                       | Harmony          | H703PTW            | 700W         | OK          |  |  |  |  |  |
|                               | Aspire           | 9530               | 1000W        | ОК          |  |  |  |  |  |
| Cooper                        | Devine           | DAL03P             | 300W         | ОК          |  |  |  |  |  |