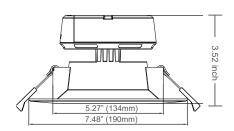

Compatible with most dimmers down to 5%
- IC and Airtight rated fixture
- Suitable for wet location (UL Listed)
- 5 Year Limited Warranty

## THE SNAP TRIM THE

CUT. CONNECT. SNAP.

| Type  | Model               | Volt | Watt | Lumen | Color       | CRI | Beam<br>Spread |
|-------|---------------------|------|------|-------|-------------|-----|----------------|
| 6INCH | LED-DLJBX-6B-9W-27K | 120V | 9W   | 700   | Soft- 2700k | >90 | 100°           |
| 6INCH | LED-DLJBX-6B-9W-30K | 120V | 9W   | 700   | Warm- 3000k | >90 | 100°           |
| 6INCH | LED-DLJBX-6B-9W-40K | 120V | 9W   | 700   | Cool- 4000k | >90 | 100°           |
| 6INCH | LED-DLJBX-6B-9W-50K | 120V | 9W   | 700   | Day- 5000k  | >90 | 100°           |









# 6" SNAPTRIM JBOX DOWNLIGHT

### **DIMENSIONS AND DIMMING**



### **OPTIONAL ACCESSORIES**



#### **New Construction Plate**

Makes new construction installation easier. Universal plate compatible for 2", 4", 6" trims with J-Boxes.

| DIMMER COMP <b>A</b> TIBILITY |                  |                    |              |             |  |  |  |  |  |
|-------------------------------|------------------|--------------------|--------------|-------------|--|--|--|--|--|
| Brand                         | Series           | Model              | Load         | Dimmability |  |  |  |  |  |
|                               | Ariadni          | AYCL-153P          | 150W         | OK          |  |  |  |  |  |
|                               | Diva             | DV-600PR           | /-600PR 600W |             |  |  |  |  |  |
|                               | Di