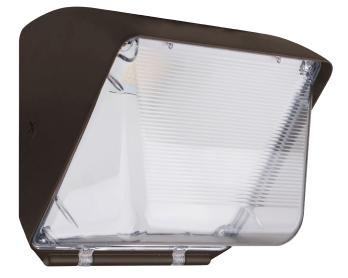

## Small LED Wall Pack

The EnVision LED 3CCT Small Wall Pack is powerful, waterproof, with a 3CCT select on the 29W fixture: 3000k/4000k/5000k, and a dedicated 40 or 50K on the 60W, and is compatible with universal voltage. It is equipped with a rust-free powder coat, finished with a matte bronze paint, and anti-corrosion priming. With a builtin photocell, easily change which color temperature is being displayed with the flick of a switch.

### **Product Information:**

- · 3CCT Selectable color temperature
- Small profile with integrated driver
- · Integrated dusk to dawn photocell (disconnectable)
- Ideal for building exteriors
- Powder coated rust-free bronze finish
- 5 Year Limited Warranty
- 120-277V