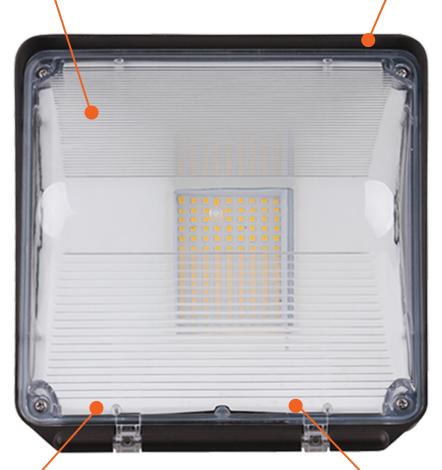

### Variable Color Temp.

Switchable 30K/40K/50K color variations available, with the ease of flipping a switch

### **Aluminum Housing**

Die cast aluminum housing, anti-corrosion priming and weatherproof IP67-rated

Built-in Emergency / Battery Back-up

**Yellowing Free Lens** 

Our frosted polycarbonate lens will not turn yellow over time