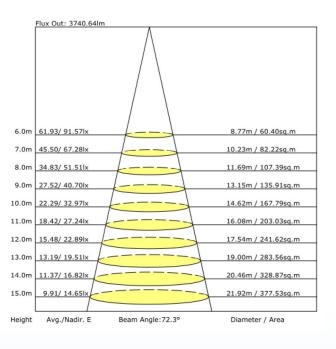

Powder coated rust-free bronze finish
- 5 Year Limited Warranty
- 120-277V



Specs and model numbers are subject to change with or without notice.

### EnVision LED Lighting, Inc.

6023 Bandini Blvd. | Bell, CA 90040 | Tel.: 323-604-0066 | www.envisionledlighting.com



# 

### **FEATURES**

### Variable Color Temp.

Switchable 30K/40K/50K color variations available, with the ease of flipping a switch

### **Aluminum Housing**

Die cast aluminum housing, anti-corrosion priming and weatherproof IP67-rated



Built-in Emergency / Battery Back-up

**Yellowing Free Lens** 

Our frosted polycarbonate lens will not turn yellow over time



### **Photocell Included**

Pre-installed photocell with daylight detection which turns light on and off

# 

### DIMENSIONS





### **PHOTOMETRICS**