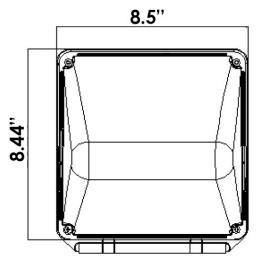

eal for building exteriors
- Powder coated rust-free bronze finish
- 5 Year Limited Warranty
- 120-277V



Specs and model numbers are subject to change with or without notice.

### EnVision LED Lighting, Inc.

6023 Bandini Blvd. | Bell, CA 90040 | Tel.: 323-604-0066 | www.envisionledlighting.com



# 

### **FEATURES**

### Variable Color Temp.

Switchable 30K/40K/50K color variations available, with the ease of flipping a switch

### **Aluminum Housing**

Die cast aluminum housing, anti-corrosion priming and weatherproof IP67-rated



Built-in Emergency / Battery Back-up

**Yellowing Free Lens** 

Our frosted polycarbonate lens will not turn yellow over time



### **Photocell Included**

Pre-installed photocell with daylight detection which turns light on and off

# 

### DIMENSIONS





### **PHOTOMETRICS**