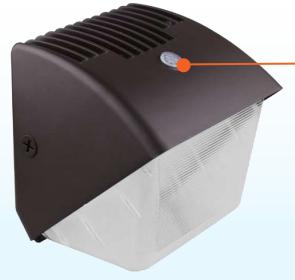

### **Photocell Included**

Pre-installed photocell with daylight detection which turns light on and off