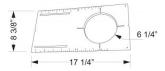

Project name:

Fixture type:

Date:

# New Construction Round Mounting Plate

New construction mounting plate for 4", 6", and 8" Ultra Slim LED Round Panel Lights

## Features

New construction mounting plate for 4", 6", and 8" Ultra Slim LED Round Panel Lights.



#### **4"** Dimensions



#### **6"** Dimensions



#### 8" Dimensions



## **Product Numbers**

| Item | Description                              |
|------|------------------------------------------|
| EMP4 | 4" New Construction Round Mounting Plate |
| EMP6 | 6" New Construction Round Mounting Plate |
| EMP8 | 8" New Construction Round Mounting Plate |

# Product Number Builder Example: EMP4