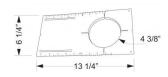

Project name:

Fixture type:

Date:

# New Construction Round Mounting Plate

New construction mounting plate for 4", 6", and 8" Ultra Slim LED Round Panel Lights

## Features

New construction mounting plate for 4", 6", and 8" Ultra Slim LED Round Panel Lights.



#### **4"** Dimensions



#### **6"** Dimensions



#### 8" Dimensions



## **Product Numbers**

| Item | Description                              |
|------|------------------------------------------|
| EMP4 | 4" New Construction Round Mounting Plate |
| EMP6 | 6" New Construction Round Mounting Plate |
| EMP8 | 8" New Construction Round Mounting Plate |

# Product Number Builder Example: EMP4