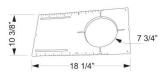

Project name:

Fixture type:

Date:

# New Construction Round Mounting Plate

New construction mounting plate for 4", 6", and 8" Ultra Slim LED Round Panel Lights

## Features

New construction mounting plate for 4", 6", and 8" Ultra Slim LED Round Panel Lights.



#### **4"** Dimensions



#### **6"** Dimensions



#### 8" Dimensions



## **Product Numbers**

| Item | Description                              |
|------|------------------------------------------|
| EMP4 | 4" New Construction Round Mounting Plate |
| EMP6 | 6" New Construction Round Mounting Plate |
| EMP8 | 8" New Construction Round Mounting Plate |

# Product Number Builder Example: EMP4