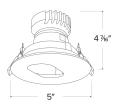

| Project name: |  |  |
|---------------|--|--|
| Fixture type: |  |  |
| Date:         |  |  |

# **Pex™ 4" Slot Aperture**

Pex™ Precision die-cast adjustable trims with twist-on system for easy Canless Koto™ Module installation



#### **Features**

- 45° Adjustability
- Convenient twist-on design for easy installation.
- Damp Location Rated.
- Lamp: Canless Koto™ LED Module.

#### **Technical Details**

**Construction:** Diecast aluminum with a powder coated finish.

 $\textbf{Installation:} \ \, \textbf{Twist-on design allows for easy mounting onto the Canless Koto} \, \, \textbf{LED Module}.$ 

**Lamp:** Canless Koto™ LED Module.



**Dimensions:** 

### **Product Numbers**

| Item      | Finish                     |  |
|-----------|----------------------------|--|
| EKCL4130W | Black Slot with White Trim |  |

## Product Number Builder Example: EKCL4130W

Pex™ 4″ Slot Aperture Finish

EKCL4130

W Black Slot w/ White Trim