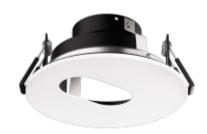

# **Pex™ 4" Slot Aperture**

Pex™ Precision die-cast adjustable trims with twist-on system for easy Canless Koto™ Module installation

#### **Features**

- 45° Adjustability
- Convenient twist-on design for easy installation.
- Damp Location Rated.
- Lamp: Canless Koto™ LED Module.

#### **Technical Details**

**Construction:** Diecast aluminum with a powder coated finish.

 $\textbf{Installation:} \ \, \textbf{Twist-on design allows for easy mounting onto the Canless Koto} \, \, \textbf{LED Module}.$ 