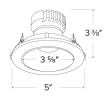

|               | Project name: |  |  |
|---------------|---------------|--|--|
| Fixture type: | Fixture type: |  |  |
| Date:         | Date:         |  |  |

# Pex™ 4" Round Shallow Reflector

Pex™ Precision die-cast trims with twist-on system for easy Canless Koto™ Module installation



### **Features**

- 4" Round Shallow Reflector.
- Convenient twist-on design for easy installation.
- Lamp: Canless Koto™ LED Module.
- Wet location rated.

# **Technical Details**

**Construction:** Diecast aluminum with a powder coated finish.

Installation: Twist-on design allows for easy mounting onto the Canless

Koto™ LED Module.

**Lamp:** Canless Koto™ LED Module.



**Dimensions:** 

# **Options**





All White

Haze with White

## **Product Numbers**

| Item      | Finish               |  |
|-----------|----------------------|--|
| EKCL4116W | All White            |  |
| EKCL4116H | Haze with White Trim |  |

Product Number Builder Example: EKCL4116W

Pex™ 4" Round Shallow Reflector

**EKCL4116** 

Finish

W All White

H Haze with White Trim