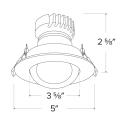

| Project name: |  |
|---------------|--|
| Fixture type: |  |
| Date:         |  |
|               |  |

# Pex™ 4" Diecast Round Adjustable Spot

Pex™ 4" Round Adjustable Spot Trim. Diecast one-piece trim with twist-on system for easy tool-free installation. For use with Canless Koto LED Module.



### **Features**

- 4" Round Adjustable Spot
- Convenient twist-on design for ease of installation
- Damp Location Rated
- Lamp: Canless Koto LED Module
- 25° Adjustability

#### **Technical Details**

 $\textbf{Construction:} \ \ \textbf{Diecast aluminum with a powder coated finish.}$ 

**Installation:** Twist-On design allows for easy mounting onto the Canless Koto™ LED Module.

Lamp: Canless Koto™ LED Module



Dimensions:

## **Options**







All White

**All Black** 

**All Bronze** 

## **Product Numbers**

| Item       | Finish     |
|------------|------------|
| EKCL4188W  | All White  |
| EKCL4188B  | All Black  |
| EKCL4188BZ | All Bronze |

## Product Number Builder Example: EKCL4188W

Pex™ 4" Round Adjustable Spot

**EKCL4188** 

Finish

**W** All White

B All Black

BZ All Bronze