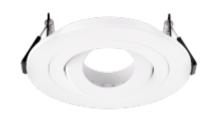

# Pex™ 4" Diecast Round Adjustable Spot

Pex™ 4" Round Adjustable Spot Trim. Diecast one-piece trim with twist-on system for easy tool-free installation. For use with Canless Koto LED Module.

### **Features**

- 4" Round Adjustable Spot
- Convenient twist-on design for ease of installation
- Damp Location Rated
- Lamp: Canless Koto LED Module
- 25° Adjustability

#### **Technical Details**

 $\textbf{Construction:} \ \ \textbf{Diecast aluminum with a powder coated finish.}$ 

**Installation:** Twist-On design allows for easy mounting onto the Canless Koto™ LED Module.