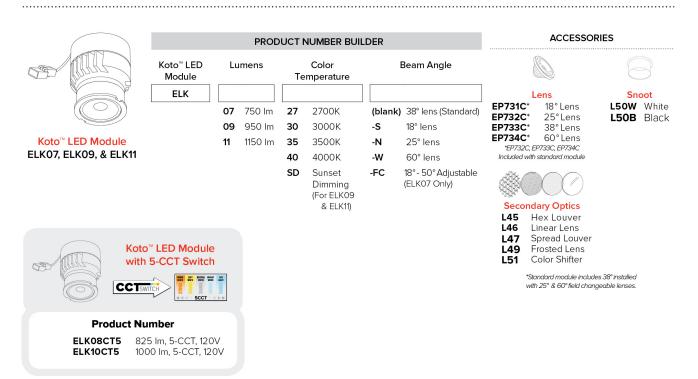

pt

Damp Location Listed

## **Options**







All White

All Black

All Bronze





Black with White Ring

Haze with White Ring

#### **Product Numbers**

| Item      | Finish                |   |
|-----------|-----------------------|---|
| ELK4357W  | All White             | _ |
| ELK4357BB | All Black             |   |
| ELK4357BZ | All Bronze            |   |
| ELK4357B  | Black with White Trim |   |
| ELK4357H  | Haze with White Trim  |   |
|           |                       |   |

## Product Number Builder Example: ELK4357W

4" Universal Sloped Ceiling Koto™ Trim

Finish

ELK4357

- W All White
- BB All Black
- BZ All Bronze
- B Black with White Trim
- H Haze with White Trim

# **Compatible** Products



For use with **4" Koto™ Twist-On Sloped Ceiling Trims** 

# Koto™ LED Module



# 4" Koto™ Dedicated LED ICA Sloped Ceiling Housings





4" ICA Sloped Housing Remodel

| CAT NO.   | SPECIFICATIONS |
|-----------|----------------|
| EL470RICA | 14W, 120V      |