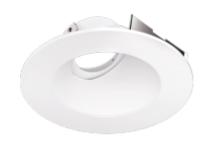

# 4" Universal Sloped Ceiling Koto™ Trim

Pex<sup>™</sup> Sloped Ceiling die-cast trims with twist-on system for easy Koto<sup>™</sup> Module installation. For use in EL470ICA and EL470RICA housings only. Requires Koto<sup>™</sup> Module.

#### **Features**

- 4" Round Sloped Reflector
- For use in EL470ICA and EL470RICA housings only with Standard Koto Module
- Convenient twist-on design for easy installation
- Designed for use in 2/12 (10°) to 12/12 (45°) sloped ceiling
- Lamp: Koto™ LED Module
- Damp location rated.

## **Options**

All White

All Black

All Bronze

Black with White Ring

Haze with White Ring