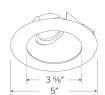

-------|--|
| Fixture type: |  |
| Date:         |  |

# 4" Universal Sloped Ceiling Koto™ Trim

Pex<sup>™</sup> Sloped Ceiling die-cast trims with twist-on system for easy Koto<sup>™</sup> Module installation. For use in EL470ICA and EL470RICA housings only. Requires Koto<sup>™</sup> Module.



#### **Features**

- 4" Round Sloped Reflector
- For use in EL470ICA and EL470RICA housings only with Standard Koto Module
- Convenient twist-on design for easy installation
- Designed for use in 2/12 (10°) to 12/12 (45°) sloped ceiling
- Lamp: Koto™ LED Module
- Damp location rated.

#### **Technical Details**

Construction: Diecast aluminum with a powder coated finish.

**Installation:** Twist-on design allows for easy mounting onto the Koto™ LED

Module.

**Lamp:** Koto<sup>™</sup> LED Module.



**Dimensions:** 

### Specifications Opt

Damp Location Listed

## **Options**







All White

All Black

All Bronze





Black with White Ring

Haze with White Ring

#### **Product Numbers**

| Item      | Finish                |   |
|-----------|-----------------------|---|
| ELK4357W  | All White             | _ |
| ELK4357BB | All Black             |   |
| ELK4357BZ | All Bronze            |   |
| ELK4357B  | Black with White Trim |   |
| ELK4357H  | Haze with White Trim  |   |
|           |                       |   |

## Product Number Builder Example: ELK4357W

4" Universal Sloped Ceiling Koto™ Trim

Finish

ELK4357

- W All White
- BB All Black
- BZ All Bronze
- B Black with White Trim
- H Haze with White Trim

# **Compatible** Products



For use with **4" Koto™ Twist-On Slope