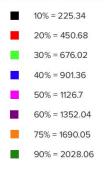

= 582 50% = 727.5 60% = 873 75% = 1091.25 90% = 1309.5

# ILLUMINANCE AT A DISTANCE

| Distance to Target Plane | Footcandles Beam Center | Beam Diameter |
|--------------------------|-------------------------|---------------|
| 4'                       | 90.7                    | 11.6'         |
| 6'                       | 40.3                    | 17.3'         |
| 8'                       | 22.7                    | 23.1'         |
| 10'                      | 14.5                    | 28.9'         |

### ZONAL LUMEN SUMMARY

| Zone  | Lumens  | % Luminaire |
|-------|---------|-------------|
| 0-30° | 1152.93 | 32.60       |
| 0-40° | 1928.72 | 54.60       |
| 0-60° | 3345.21 | 94.70       |
| 0-90° | 3529.57 | 99.90       |

### Multiplier: 5000K (x 1.04)

#### FOOTCANDLE LEGEND:



#### ILLUMINANCE AT A DISTANCE

| Distance to Target Plane | Footcandles Beam Center | Beam Diameter |
|--------------------------|-------------------------|---------------|
| 4'                       | 140                     | 11.2'         |
| 6'                       | 62.3                    | 16.9'         |
| 8'                       | 35.0                    | 22.5'         |
| 10'                      | 22.4                    | 28.1'         |

### ZONAL LUMEN SUMMARY

| Zone  | Lumens  | % Luminaire |
|-------|---------|-------------|
| 0-30° | 1792.58 | 32.90       |
| 0-40° | 2993.63 | 54.90       |
| 0-60° | 5098.71 | 93.50       |
| 0-90° | 5446.00 | 99.90       |