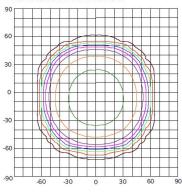

# Medium LED Floodlight

PHOTOMETRIC REPORT Product #: EFL45M40FL

Wattage/Lumens: 47.9W/ 5451 Lm Luminaire LPW: 114 Lm/W

#### FOOTCANDLE LEGEND:

#### ILLUMINANCE AT A DISTANCE

| Distance to Target Plane | Footcandles Beam Center | Beam Diameter |
|--------------------------|-------------------------|---------------|
| 4'                       | 140                     | 11.2'         |
| 6'                       | 62.3                    | 16.9'         |
| 8'                       | 35.0                    | 22.5'         |
| 10'                      | 22.4                    | 28.1'         |

### ZONAL LUMEN SUMMARY

| Zone  | Lumens  | % Luminaire |
|-------|---------|-------------|
| 0-30° | 1792.58 | 32.90       |
| 0-40° | 2993.63 | 54.90       |
| 0-60° | 5098.71 | 93.50       |
| 0-90° | 5446.00 | 99.90       |