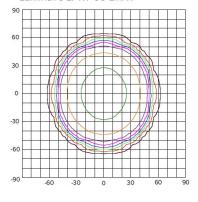

#### PHOTOMETRIC REPORT Product #: EFL35M40FL

Wattage/Lumens: 35.7W/ 3533 Lm Luminaire LPW: 99 Lm/W

# FOOTCANDLE LEGEND:

# 10% = 145.5 20% = 291 30% = 436.5 40% = 582 50% = 727.5 60% = 873 75% = 1091.25 90% = 1309.5

# ILLUMINANCE AT A DISTANCE

| Distance to Target Plane | Footcandles Beam Center | Beam Diameter |
|--------------------------|-------------------------|---------------|
| 4'                       | 90.7                    | 11.6'         |
| 6'                       | 40.3                    | 17.3'         |
| 8'                       | 22.7                    | 23.1'         |
| 10'                      | 14.5                    | 28.9'         |

### ZONAL LUMEN SUMMARY

| Zone  | Lumens  | % Luminaire |
|-------|---------|-------------|
| 0-30° | 1152.93 | 32.60       |
| 0-40° | 1928.72 | 54.60       |
| 0-60° | 3345.21 | 94.70       |
| 0-90° | 3529.57 | 99.90       |