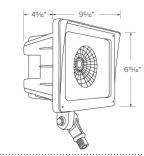

nd pipes.
- Wireguard (EFLMWG) for added protection.
- Photocells, button type (EWPPHBU, EWPPHB1) and swivel type (EWPPHSU).
- Motion Detectors (EWMSU).

**Technical Details** 

Lamp: COB LED, CRI 70+ Optics: Glass lens

(150W HID equivalent)

period of 5 years.

resistant.

# Specifications

| Wattage      | 35W - 45W                    |
|--------------|------------------------------|
| Lumens       | 3500 lm - 5400 lm            |
| Voltage      | 120/277V                     |
| Color Temp.  | 4000K - 5000K                |
| Lamp Type    | LED                          |
| Beam Angle   | Medium Flood - Wide<br>Flood |
| CRI          | 70+                          |
| Power Factor | > 0.9                        |
| Wet Location | Listed                       |

# Options

# Dimensions



# **Product Numbers**

| Lamp<br>type | Lumens                                                | сст                                                                                                                                                                                                                                                                                               | Watts