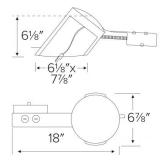

housing. See installation sheet for detailed information.

**Junction Box:** Positioned to accommodate straight conduit runs. Seven 1/2" trade size conduit knockouts and One 3/4" knockout. Four true pry-out knockout slots for easy Romex installation.

### **Electrical:**

- Connection is rated for 120V or 277V input. LED module must be compatible with applicable voltage.
- For 277V step down to 120V housing consult factory.

Trims: Compatible with EL761, EL762, EL763, EL764 Series LED Inserts.

# Listings:

- UL Listed for Damp Location.
- UL Listed for Direct Contact with Insulation and Combustible Material.
- UL Listed for Feed Through.
- AirTight: Per ASTM E-283.
- California Title 24 (JA8-2016-E).

Warranty: ELCO Products are built to last. 5-year Limited warranty.

## **Dimensions**



# **Product Numbers**

| Item      | Watts | Voltage |  |
|-----------|-------|---------|--|
| EL971RICA | 24W   | 120V    |  |