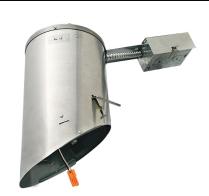

# 6" LED IC Airtight Super Sloped Ceiling Remodel Housing - EL971RICA

ELCO Slant allows for installation in sloped ceilings ranging from 2/12 (10°) to 12/12 (45°). Can be used in insulated ceilings. Fits in 2" x 8" joist construction.

### **Features**

- 6" Super Sloped Remodel Single Wall Housing.
- IC Airtight for use in insulated ceilings.
- California Title 24 (JA8-2016-E).

### **Construction:**

- IC Rated for Direct Contact with Insulation.
- Designed for use in 7/12 to 12/12 sloped ceiling.
- Housing adjusts in frame to accommodate up to 1 1/4" ceiling thickness.
- Aluminum housing for greater heat dissipation.

**Installation:** Designed for ceiling plenums where 2x8 joists or taller are used. Template for hole cutout is provided with each housing. See installation sheet for detailed information.

**Junction Box:** Positioned to accommodate straight conduit runs. Seven 1/2" trade size conduit knockouts and One 3/4" knockout. Four true pry-out knockout slots for easy Romex installation.