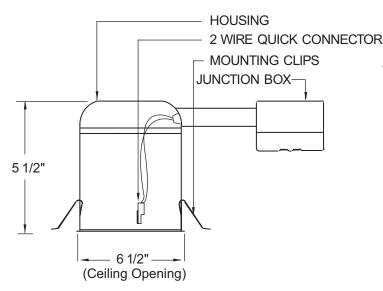

## **DIMENSIONS**

## INSTALLATION

**Junction Box**: Pre-wired junction box provided with 1/2" and 3/4" knockouts. Maximum (8) No. 12 AWG branch circuit conductors (4 in, 4 out). Junction box provided with removable access plates.

**Mounting:** (4) remodel clips secure housing and accommodate various ceiling thicknesses.

**Mounting Frame:** Stamped galvanized steel construction for corrosion resistance