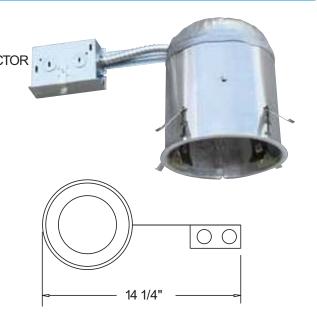

# PROJECT INFORMATION

**Project Name:** 

Date:

6" Line Voltage Remodel Housing for LED Inserts

Fixture Type:

## **DIMENSIONS**





# PRODUCT SPECIFICATIONS

- Single wall IC construction, for use in insulated ceilings.
- 5 1/2" height allows for use in 2 x 6 construction.
- Adjustable housing accommodates up to 1 1/4" ceiling thickness.
- Housing meets restricted air flow requirement (per ASTM E-283).

Lamp: 24W Max 120V

**Lamp Holder:** 2-wire quick connect terminal connector.

Labels: U.L. listed for damp locations

U.L. listed for feed through

U.L. listed for direct contact with insulation

- CA Title 24 compliant (as high efficacy luminaire).
- Trims sold separately.

#### COMPATIBLE INSERT LIST

- Insert specification sheets available on Elcolighting.com
- EL61030, EL61040, EL61130, EL61140, EL61330, EL61530, EL66130, EL66230, EL69730
- ELSF1030, ELSF1040, ELSF1130

## INSTALLATION

**Junction Box**: Pre-wire