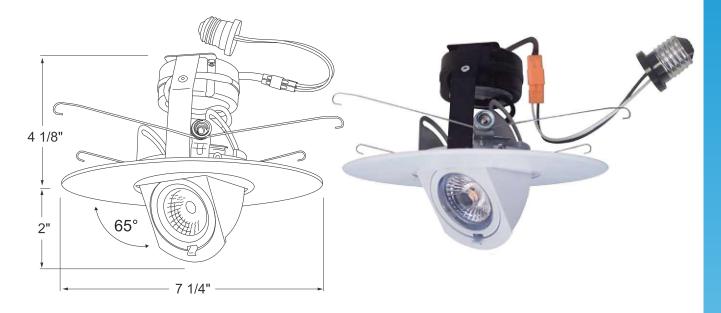

#### **DIMENSIONS**

#### **PRODUCT SPECIFICATIONS**

- Suitable for use in fixtures installed in insulated ceilings
- Suitable for installation into a 6" recessed fixtures with 2-wire connector.
- Suitable for installation into a 6" recessed fixtures with medium base socket, using PSA30 adaptor (included).
- 65° tilt, 356° rotation
- Housing meets restricted air flow requirement (per ASTM E-283).
- CA Title 24 compliant.
- Meets ENERGY STAR requirements.