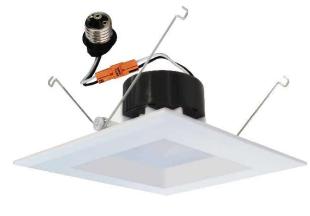

## **PRODUCT SPECIFICATIONS**

- Suitable for use in fixtures installed in insulated ceilings.
- Suitable for installation in tall and shallow cans.
- Suitable for new construction and remodel housings.
- Suitable for installation into a 6" recessed fixtures with 2-wire connector.
- Suitable for installation into a 6" recessed fixtures with medium base socket, using PSA30 adaptor (included)
- Housing meets restricted air flow requirement (per ASTM E-283).
- CA Title 24 compliant.
- Meets ENERGY STAR requirements.

Lamp: LED COB chip CRI 90

EL66230W: 15W 3000°K, 1100 lm

LED Driver: 120V AC, dimmable

Life-span: 50,000 hours

Labels: U.L. listed for wet locations

Warranty: 5 years limited