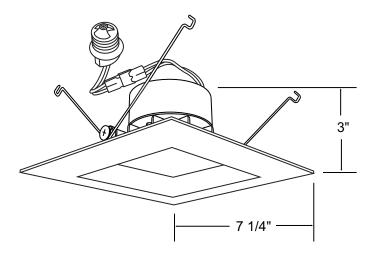

## **DIMENSIONS**

## **PRODUCT SPECIFICATIONS**

- Suitable for use in fixtures installed in insulated ceilings.
- Suitable for installation in tall and shallow cans.
- Suitable for new construction and remodel housings.
- Suitable for installation into a 6" recessed fixtures with 2-wire connector.
- Suitable for installation into a 6" recessed fixtures with medium base socket, using PSA30 adaptor (included)
- Housing meets restricted air flow requirement (per ASTM E-283).
- CA Title 24 compliant.
- Meets ENERGY STAR requirements.