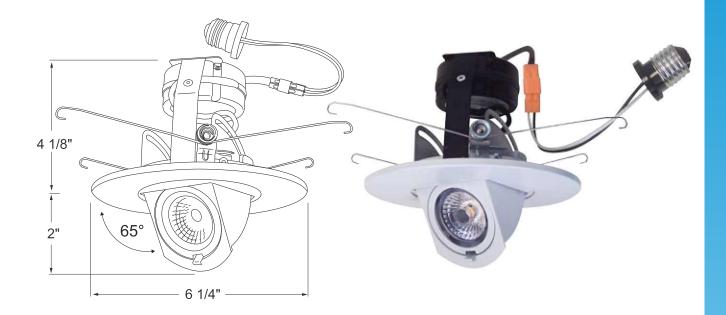

#### **DIMENSIONS**

#### **PRODUCT SPECIFICATIONS**

- · Suitable for use in fixtures installed in insulated ceilings
- · Suitable for installation into a 5" recessed fixtures with 2-wire connector.
- Suitable for installation into a 5" recessed fixtures with medium base socket, using PSA30 adaptor (included).
- 65° tilt, 356° rotation
- · Housing meets restricted air flow requirement (per ASTM E-283).
- CA Title 24 compliant.
- Meets ENERGY STAR requirements.

Lamp: LED CREE COB chip CRI90

EL59730: 13W, 3000°K, 840 lm, beam angle 36°

LED Driver: 120V AC dimmable

Life-span: 50,000 hours

Labels: UL listed

Warranty: 5 years limited