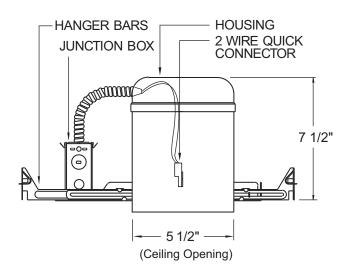

#### **DIMENSIONS**

### **INSTALLATION**

**Junction Box**: Pre-wired junction box provided with 1/2" and 3/4" knockouts. Maximum (8) No. 12 AWG branch circuit conductors (4 in, 4 out). Junction box provided with removable access plates.

**Mounting:** Captive bar hangers span 24" and can be repositioned 90°. Housing accommodates various ceiling thickness.

**Mounting Frame:** Stamped galvanized steel construction for corrosion resistance