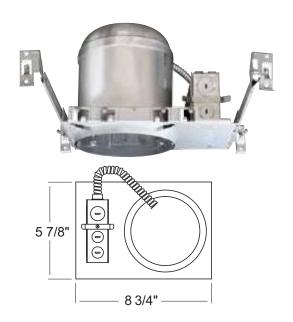

#### **DIMENSIONS**

### **INSTALLATION**

**Junction Box**: Pre-wired junction box provided with 1/2" and 3/4" knockouts. Maximum (8) No. 12 AWG branch circuit conductors (4 in, 4 out). Junction box provided with removable access plates.

**Mounting:** Captive bar hangers span 24" and can be repositioned 90°. Housing accommodates various ceiling thickness.

**Mounting Frame:** Stamped galvanized steel construction for corrosion resistance