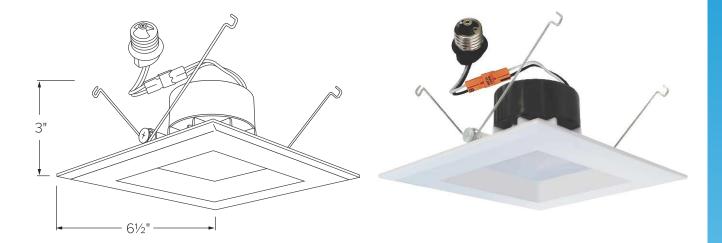

## **DIMENSIONS**

## **PRODUCT SPECIFICATIONS**

- Suitable for use in fixtures installed in insulated ceilings.
- Suitable for installation in tall and shallow cans.
- Suitable for new construction and remodel housings.
- Suitable for installation into a 5" recessed fixtures with 2-wire connector.
- Suitable for installation into a 5" recessed fixtures with medium base socket, using PSA30 adaptor (included)
- Housing meets restricted air flow requirement (per ASTM E-283).
- CA Title 24 compliant.
- Meets ENERGY STAR requirements.

Lamp: LED COB chip CRI 90

EL55230W: 15W 3000°K, 1100 lm

LED Driver: 120V AC, dimmable

Life-span: 50,000 hours

Labels: U.L. listed for wet locations

Warranty: 5 years limited