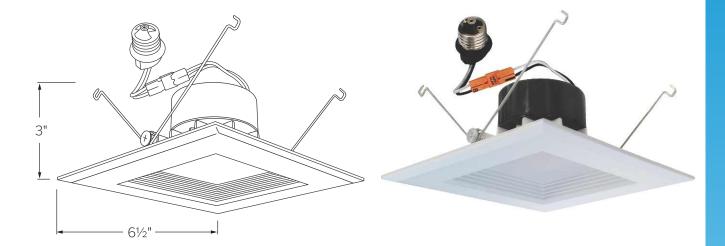

## **PRODUCT SPECIFICATIONS**

- Suitable for use in fixtures installed in insulated ceilings.
- Suitable for installation in tall and shallow cans.
- Suitable for new construction and remodel housings.
- Suitable for installation into a 5" recessed fixtures with 2-wire connector.
- Suitable for installation into a 5" recessed fixtures with medium base socket, using PSA30 adaptor (included)
- Housing meets restricted air flow requirement (per ASTM E-283).
- CA Title 24 compliant.
- Meets ENERGY STAR requirements.

Lamp: LED COB chip CRI 90

EL55130W: 15W 3000°K, 1070 lm

LED Driver: 120V AC, dimmable

Life-span: 50,000 hours

Labels: U.L. listed for wet locations

Warranty: 5 years limited