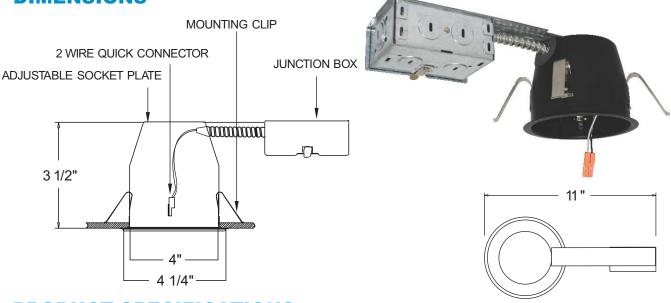

### **DIMENSIONS**

## **PRODUCT SPECIFICATIONS**

- · Single wall IC construction, for use in insulated ceilings.
- 3 1/2" height allows for use in 2 x 6 construction.
- Adjustable housing accommodates up to 1 1/4" ceiling thickness.
- · Housing meets restricted air flow requirement (per ASTM E-283).
- · CA Title 24 compliant (as low effeciency luminaire).
- · Trims sold separately.

### INSTALLATION

Junction Box: Pre-wired junction box provided with 1/2" and 3/4" knockouts. Maximum (8) No. 12 AWG branch circuit conductors (4 in, 4 out). Junction box provided with removable access plates.

Mounting: (4) remodel clips secure housing and accommodate various ceiling thicknesses.

Mounting Frame: Stamped galvanized steel construction for corrosion resistance