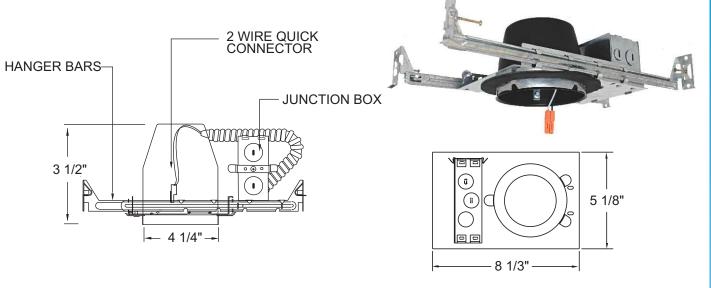

## **DIMENSIONS**

# PRODUCT SPECIFICATIONS

- · Single wall IC construction, for use in insulated ceilings.
- 3 1/2" height allows for use in 2 x 6 construction.
- Adjustable housing accommodates up to 1 1/4" ceiling thickness.
- · Housing meets restricted air flow requirement (per ASTM E-283).
- · CA Title 24 compliant (as low effeciency luminaire).
- · Trims sold separately.

### INSTALLATION

Junction Box: Pre-wired junction box provided with 1/2" and 3/4" knockouts. Maximum (8) No. 12 AWG branch circuit conductors (4 in, 4 out). Junction box provided with removable access plates.

Mounting: Captive bar hangers span 24" and can be repositioned 90°. Housing accommodates various ceiling thickness.

Mounting Frame: Stamped galvanized steel construction for corrosion resistance