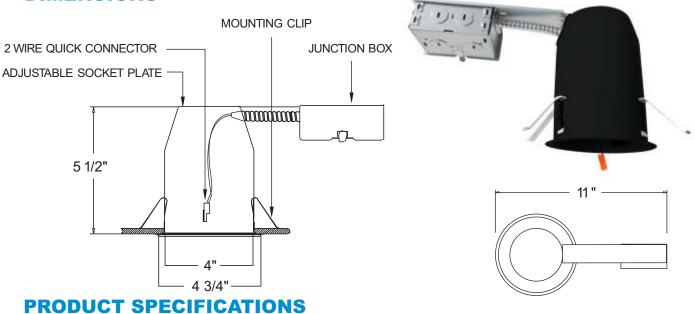

### **DIMENSIONS**

- Single wall IC construction, for use in insulated ceilings.
- 5 1/2" height allows for use in 2 x 6 construction.
- Adjustable housing accommodates up to 1 1/4" ceiling thickness.
- Housing meets restricted air flow requirement (per ASTM E-283).

**Lamp: 14W Max 120V** 

**Lamp Holder:** 2-wire guick connect terminal connector.

Labels: U.L. listed for damp locations

U.L. listed for feed through

U.L. listed for direct contact with insulation

- CA Title 24 compliant (as high efficacy luminaire).
- Trims sold separately.

# INSTALLATION

Junction Box: Pre-wired junction box provided with 1/2" and 3/4" knockouts. Maximum (8) No. 12 AWG branch circuit conductors (4 in, 4 out). Junction box provided with removable access plates.

Mounting: (4) remodel clips secure housing and accommodate various ceiling thicknesses.

Mounting Frame: Stamped galvanized steel construction for corrosion resistance