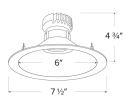

#### **Features**

- 6" Round Adjustable Reflector
- Works with ceiling thicknesses up to 1.25<sup>"</sup>
- Convenient twist-on design for ease of installation.
- Lamp: Canless Koto LED Module.

## **Technical Details**

**Construction:** Diecast aluminum with a powder coated finish.

Installation: Twist-on design allows for easy mounting onto the Canless Koto<sup>™</sup> LED Module.

Lamp: Canless Koto<sup>™</sup> LED Module