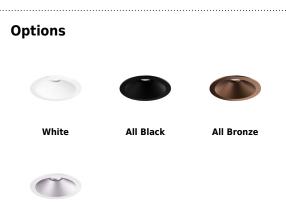

### **Product Numbers**

| Item       | Finish               |
|------------|----------------------|
| EKCL6429W  | All White            |
| EKCL6429BB | All Black            |
| EKCL6429BZ | All Bronze           |
| EKCL6429H  | Haze with White Trim |

# Product Number Builder Example: EKCL6429W

| 6″ Pex™ Round Adj. Reflector Trim | Finish                 |
|-----------------------------------|------------------------|
| EKCL6429                          |                        |
|                                   | W All White            |
|                                   | BB All Black           |
|                                   | BZ All Bronze          |
|                                   | H Haze with White Trim |