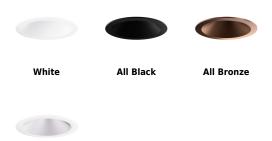

## **Options**

Haze w/White Trim

#### **Product Numbers**

| Item       | Finish               |  |
|------------|----------------------|--|
| EKCL6418W  | All White            |  |
| EKCL6418BB | All Black            |  |
| EKCL6418BZ | All Bronze           |  |
| EKCL6418H  | Haze with White Trim |  |
|            |                      |  |