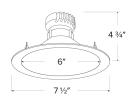

| Project name: |  |  |
|---------------|--|--|
| Fixture type: |  |  |
| Date:         |  |  |

# **6" Pex™ Round Reflector** Trim

Pex™ 6″ diecast Round Reflector Trim. One-piece trims with twist-on system for easy tool-free installation. For use with Canless Koto LED Module.



#### **Features**

- 6" Round Reflector
- Works with ceiling thicknesses up to 1.25"
- Convenient twist-on design for ease of installation.
- For Wet location
- Lamp: Canless Koto LED Module

#### **Technical Details**

Construction: Diecast aluminum with a powder coated finish.

**Installation:** Twist-on design allows for easy mounting onto the Canless Koto™ LED Module.

**Lamp:** Canless Koto™ LED Module



**Dimensions:** 

### **Specifications**

Wet Location Listed

## **Options**



Haze w/White Trim

#### **Product Numbers**

| Item       | Finish               |  |
|------------|----------------------|--|
| EKCL6418W  | All White            |  |
| EKCL6418BB | All Black            |  |
| EKCL6418BZ | All Bronze           |  |
| EKCL6418H  | Haze with White Trim |  |
|            |                      |  |

# Product Number Builder Example: EKCL6418W

6" Pex™ Round Reflector Trim

Finish

**EKCL6418** 

All White

BB All Black

**BZ** All Bronze

H Haze with White Trim