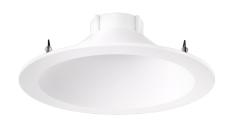

# **6" Pex™ Round Reflector** Trim

Pex™ 6″ diecast Round Reflector Trim. One-piece trims with twist-on system for easy tool-free installation. For use with Canless Koto LED Module.

#### **Features**

- 6" Round Reflector
- Works with ceiling thicknesses up to 1.25"
- Convenient twist-on design for ease of installation.
- For Wet location
- Lamp: Canless Koto LED Module