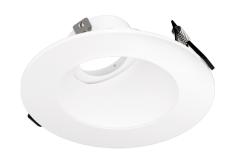

# Pex<sup>™</sup> 4" Universal Sloped Ceiling Koto<sup>™</sup> Trim

Pex™ Precision die-cast trims with twist-on system for easy Canless Koto™ Module installation

#### **Features**

- 4" Round Sloped Reflector
- Works with ceiling thicknesses up to 1.25"
- Convenient twist-on design for easy installation
- Designed for use in 2/12 (10°) to 12/12 (45°) sloped ceiling
- Lamp: Canless Koto™ LED Module.
- Damp location rated.

### **Technical Details**

Construction: Diecast aluminum with a powder coated finish.

**Installation:** Twist-on design allows for easy mounting onto the Canless Koto™ LED Module.

**Lamp:** Canless Koto™ LED Module.