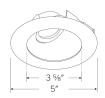

Date: | Project name: |
|----------------------|---------------|
| Date:                | Fixture type: |
|                      | Date:         |

# Pex<sup>™</sup> 4" Universal Sloped Ceiling Koto<sup>™</sup> Trim

Pex™ Precision die-cast trims with twist-on system for easy Canless Koto™ Module installation



#### **Features**

- 4" Round Sloped Reflector
- Works with ceiling thicknesses up to 1.25"
- Convenient twist-on design for easy installation
- Designed for use in 2/12 (10°) to 12/12 (45°) sloped ceiling
- Lamp: Canless Koto™ LED Module.
- Damp location rated.

### **Technical Details**

Construction: Diecast aluminum with a powder coated finish.

**Installation:** Twist-on design allows for easy mounting onto the Canless Koto™ LED Module.

**Lamp:** Canless Koto™ LED Module.



#### **Dimensions:**

## **Product Numbers**

| Item      | Finish    |
|-----------|-----------|
| EKCL4357W | All White |

# Product Number Builder Example: EKCL4357W

Pex™ 4" Universal Sloped Ceiling Koto™ Trim

Finish

**EKCL4357** 

W All White

Specifications

Damp Location Listed