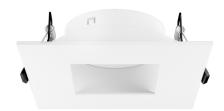

# Pex™ 3" Square Adjustable Pinhole

Pex™ precision die-cast adjustable trims with twist-on system for easy Canless Koto™ Module installation

## **Features**

- 3" Square Adjustable Pinhole.
- Works with ceiling thicknesses up to 1.25"
- 358° Rotation. 30° tilt.
- Convenient twist-on design for easy installation.
- Damp location rated.
- Lamp: Canless Koto™ LED Module.