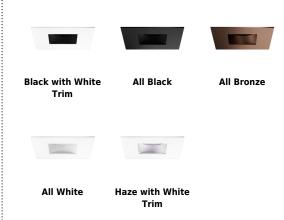

# **Options**

## **Product Numbers**

| Item       | Finish                |  |
|------------|-----------------------|--|
| EKCL3327W  | All White             |  |
| EKCL3327B  | Black with White Trim |  |
| EKCL3327BB | All Black             |  |
| EKCL3327BZ | All Bronze            |  |
| EKCL3327H  | Haze with White Trim  |  |
|            |                       |  |

# Product Number Builder Example: EKCL3327W

Pex™ 3″ Square Adjustable Pinhole

Finish

EKCL3327

W All White

**B** Black with White Trim

**BB** All Black

BZ All Bronze

H Haze with White Trim