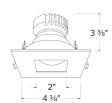

| Project name: |  |
|---------------|--|
| Fixture type: |  |
| Date:         |  |

# Pex™ 3" Square Adjustable Pinhole

Pex™ precision die-cast adjustable trims with twist-on system for easy Canless Koto™ Module installation



## **Features**

- 3" Square Adjustable Pinhole.
- Works with ceiling thicknesses up to 1.25"
- 358° Rotation. 30° tilt.
- Convenient twist-on design for easy installation.
- Damp location rated.
- Lamp: Canless Koto™ LED Module.

# **Technical Details**

Construction: Diecast aluminum with a powder coated finish.

**Installation:** Twist-lock design allows for easy mounting onto the Koto™ LED Module.

**Lamp:** Koto™ LED Module only.



**Dimensions:** 

# **Options**



## **Product Numbers**

| Item       | Finish                |  |
|------------|-----------------------|--|
| EKCL3327W  | All White             |  |
| EKCL3327B  | Black with White Trim |  |
| EKCL3327BB | All Black             |  |
| EKCL3327BZ | All Bronze            |  |
| EKCL3327H  | Haze with White Trim  |  |
|            |                       |  |

# Product Number Builder Example: EKCL3327W

Pex™ 3″ Square Adjustable Pinhole

Finish

EKCL3327

W All White

**B** Black with White Trim

**BB** All Black

BZ All Bronze

H Haze with White Trim