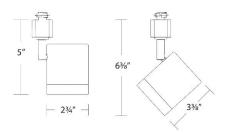

|  |
| Finish:         | Electrostatically Powder Coated:White, Electrostatically<br>Powder Coated::Dark Bronze, Electrostatically Powder<br>Coated:::Brushed Nickel, Electrostatically Powder<br>Coated::::Black |  |
| Operating Temp: | -4°F to 104°F (-20°C to 40°C)                                                                                                                                                            |  |
| Standards:      | ETL, cETL, Dry Location Listed, Energy Star 2.0, Title 24 JA8<br>Compliant                                                                                                               |  |



#### FINISHES:

| Black | Brushed<br>Nickel | Dark<br>Bronze | White |
|-------|-------------------|----------------|-------|

#### LINE DRAWING: