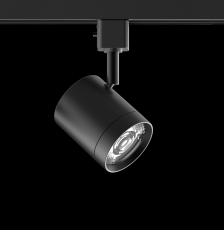

### 16W H/J/L Track Luminaire

Fixture Type:

Catalog Number:

#### DESCRIPTION

The Charge 8020 track luminaire offers superior light output in a small, unobtrusive design. Developed for residential spaces and lower-mounted commercial applications.

#### FEATURES

- 350° horizontal and 90° vertical aiming
- Driver concealed within the fixture
- 5 year warranty