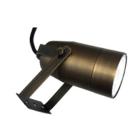

## PRODUCT #: LBE-2236-WH

## **Fixture Specifications:**

Housing: Die-cast aluminum.

Finish:

WH- Textured White. White powder-coat.

Lens: Clear, tempered and heat resistant flat glass.

Socket: Top grade ceramic bi-pin socket with stainless

steel retention spring.

Lamp: 12V, MR-16 halogen, 35W max. Gasket:

Silicone "0" ring seals faceplate to housing

providing weather tight protection.

Wiring:

Fixture is prewired with a 3-ft 18-2 SJT-W direct

burial cord. Wire connector available seperately.

Mounting:

Adjustable bracket included.

Project: \_\_\_\_\_

Electrical Notes: A remote 12V transformer required.

1 Year Limited warranty on all aluminum Warranty: