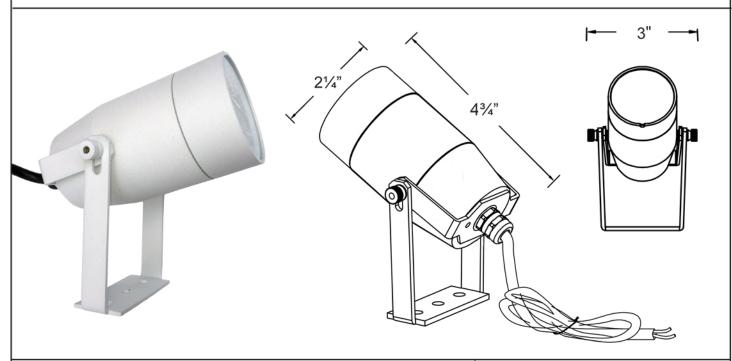

## PRODUCT #: LBE-2236-WH

## **Fixture Specifications:**

Housing: Die-cast aluminum.

Finish:

WH- Textured White. White powder-coat.

Lens: Clear, tempered and heat resistant flat glass.

Socket: Top grade ceramic bi-pin socket with stainless

steel retention spring.

Lamp: 12V, MR-16 halogen, 35W max. Gasket:

Silicone "0" ring seals faceplate to housing

providing weather tight protection.

Wiring:

Fixture is prewired with a 3-ft 18-2 SJT-W direct

burial cord. Wire connector available seperately.

Mounting:

Adjustable bracket included.

Project: \_\_\_\_\_

Electrical Notes: A remote 12V transformer required.

1 Year Limited warranty on all aluminum Warranty: